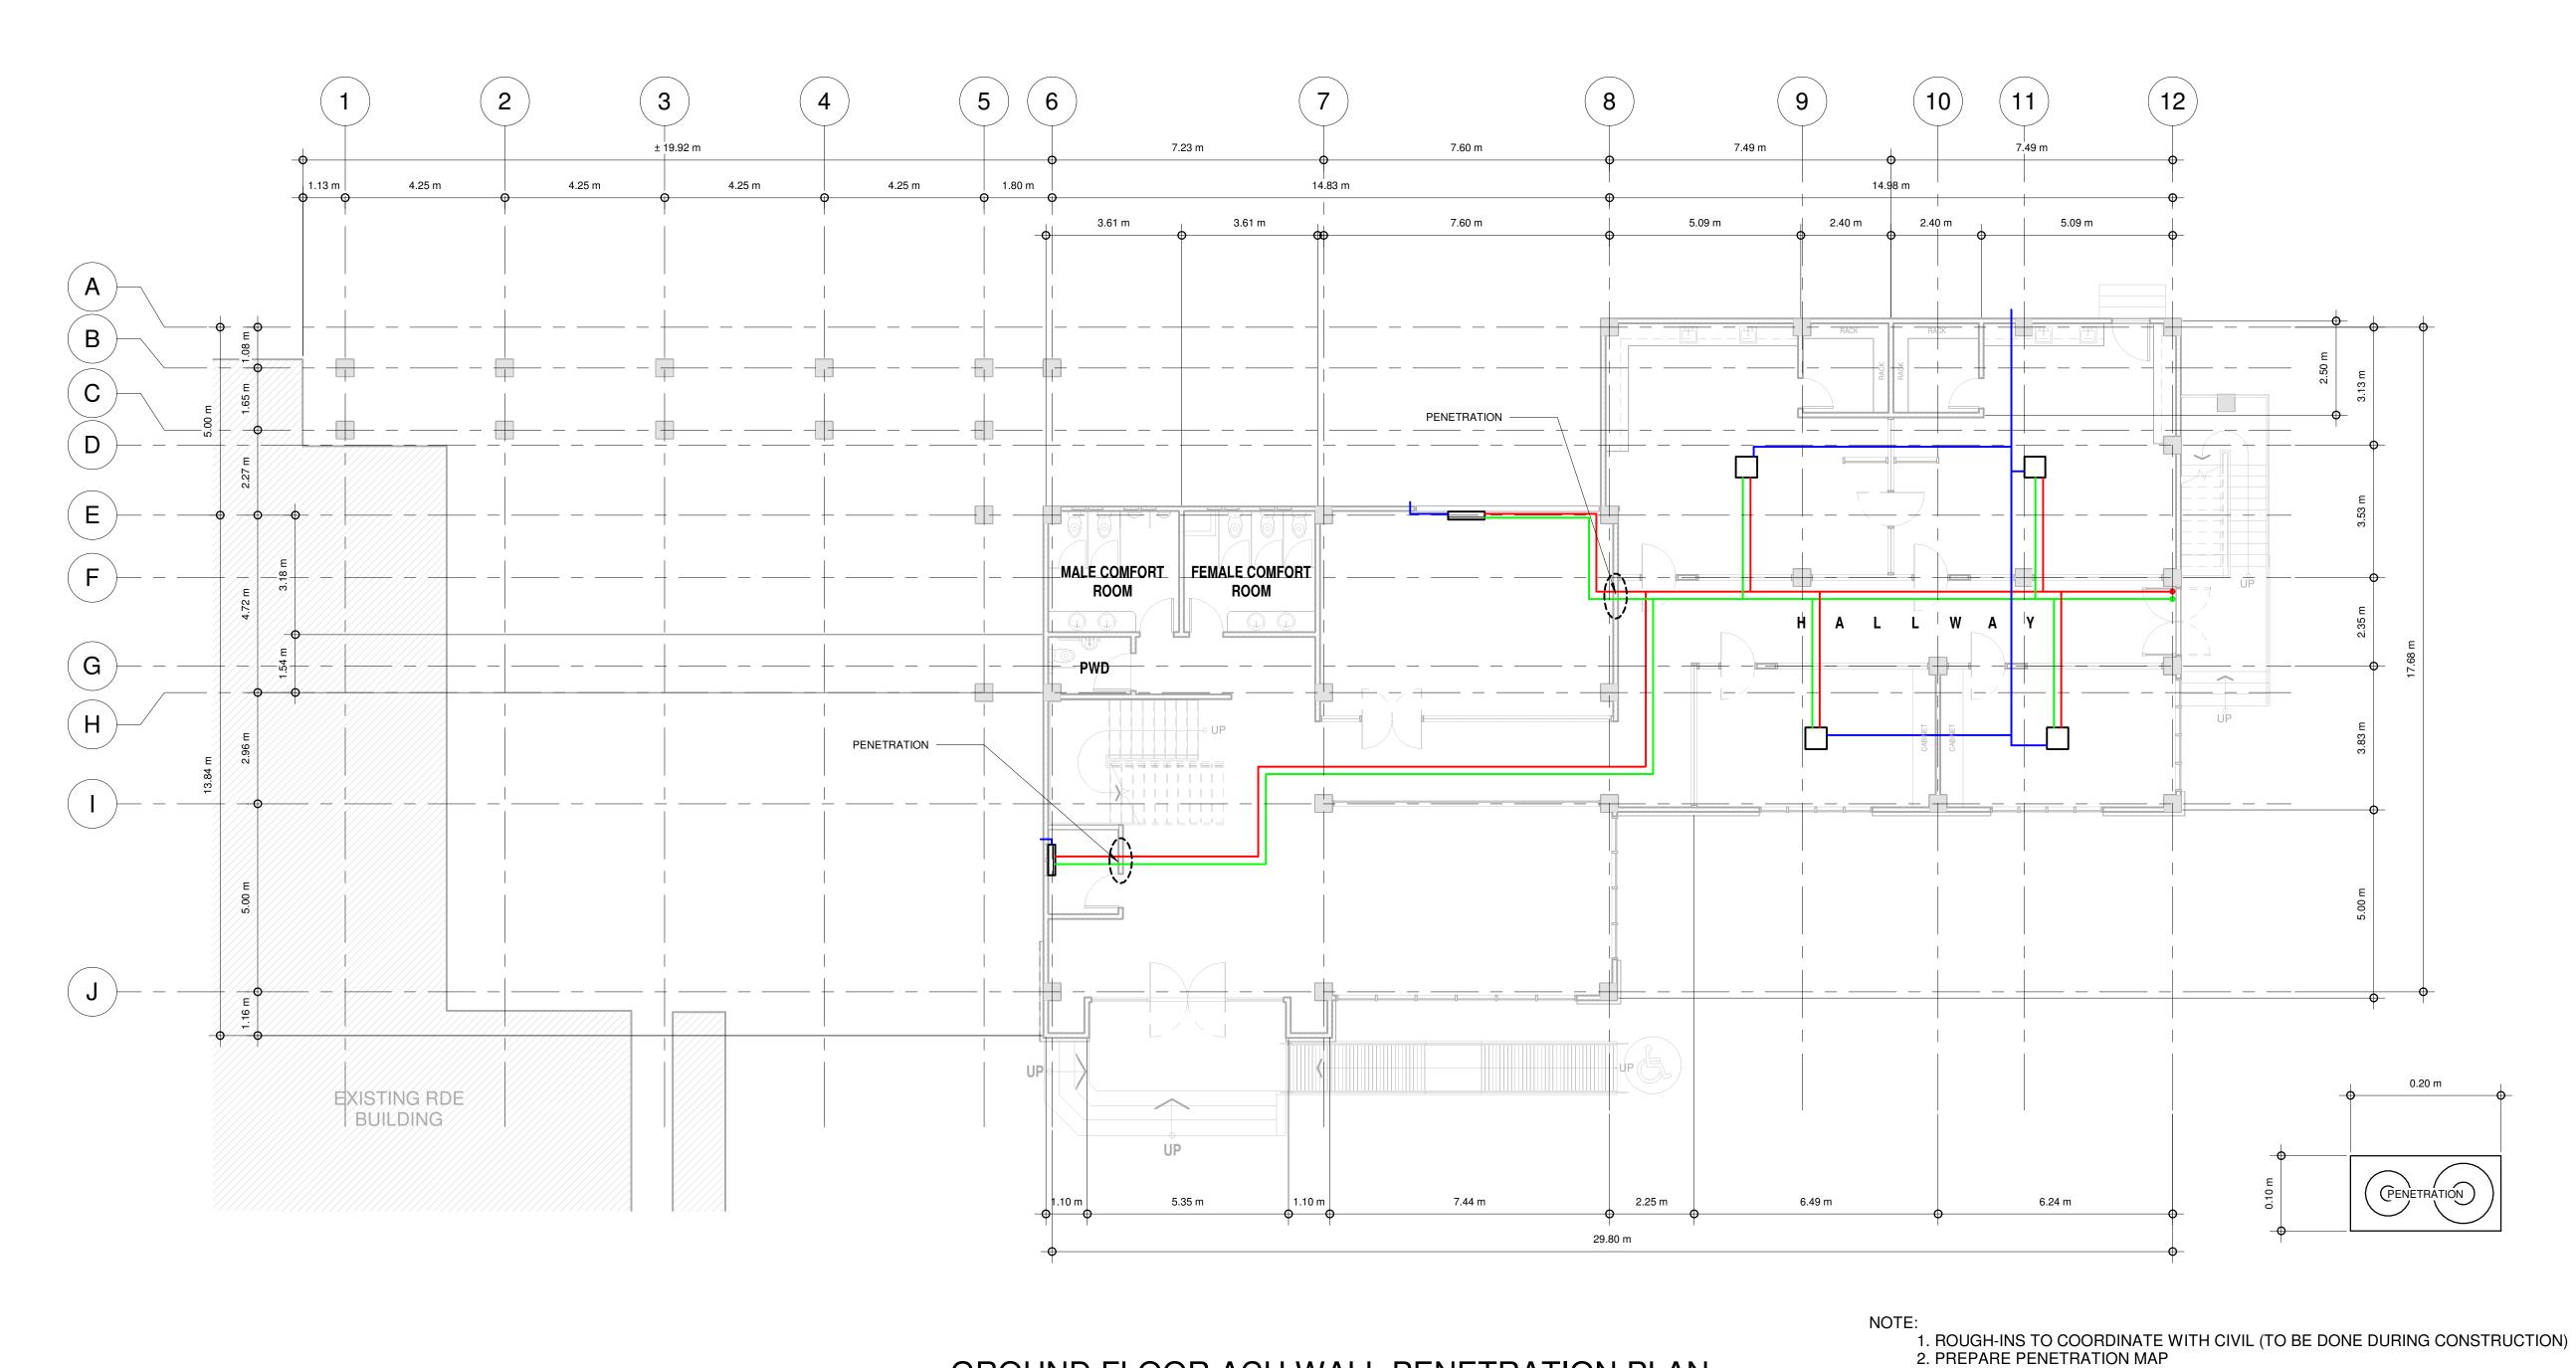

## GROUND FLOOR ACU WALL PENETRATION PLAN

1:100 meters

| 20SS7          |           | FROM THE OFFICE:                                                                                                              | DRAWN BY:                                      | SIGNED & SEALED BY:                        | PROJECT TITLE:                                 | CONFORME:                                                  | APPROVED BY:                            | SHEET CONTENTS:                                                                                                                                                                                                                                                                                                                                                                                                                                                                                                                       | SHEET NO:   |
|----------------|-----------|-------------------------------------------------------------------------------------------------------------------------------|------------------------------------------------|--------------------------------------------|------------------------------------------------|------------------------------------------------------------|-----------------------------------------|---------------------------------------------------------------------------------------------------------------------------------------------------------------------------------------------------------------------------------------------------------------------------------------------------------------------------------------------------------------------------------------------------------------------------------------------------------------------------------------------------------------------------------------|-------------|
| THE COS STATES | TRUN VIEW | PHYSICAL PLANNING AND DEVELOPENT OFFICE                                                                                       | BJAY A. DAYANG DRAFTSMAN I PREPARED BY:        | PROFESSIONAL MECHANICAL ENGINEER  PRC NO.: | CONSTRUCTION OF RDE<br>BUILDING PHASE III      | BJORN S. SANTOS DIRECTOR, RESEARCH  RECOMMENDING APPROVAL: | SHIRLEY C. AGRUPIS UNIVERSITY PRESIDENT | Drawings and specifications and other contract documents duly signed, stamped or sealed, as instruments of service, are the intellectual property and documents of the architect, whether the object for which they are made is executed or not. It shall be unlawful for any person to duplicate or to make copies of said documents for use in the repetition of and for other project or building, whether executed party or in whole, without the written consent of architect or author of said document.  Art. IV-Sec. 33RA9266 | M-5<br>5 18 |
|                |           | 2/F 202 ADMINISTRATION BLDG. MARIANO MARCOS STATE UNIVERSITY<br>CITY OF BATAC, 2906 ILOCOS NORTE<br>TELEFAX: +63 (77)792-3191 | DENNIS CLYDE G. ACANTILADO MECHANICAL ENGINEER | PLACE ISSUED:  DATE:  TIN:                 | LOCATION: MMSU CRL-CITY OF BATAC, ILOCOS NORTE | ROMEO R. DULDULAO DIRECTOR, PPDO                           |                                         |                                                                                                                                                                                                                                                                                                                                                                                                                                                                                                                                       |             |